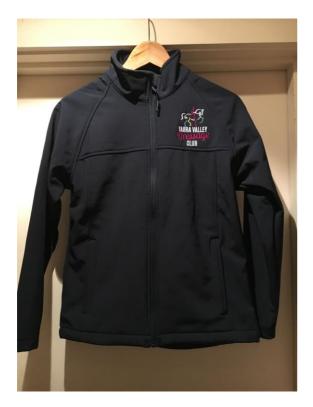

# **YVDC Club Jackets**

There are a limited number of navy YVDC soft shell jackets in stock. The jackets are true to size and cost \$80.00. Jackets will be available for purchase at the upcoming club day.

Jackets available in size 8 - size 16.

**Jacket Front** 

Jacket Rear