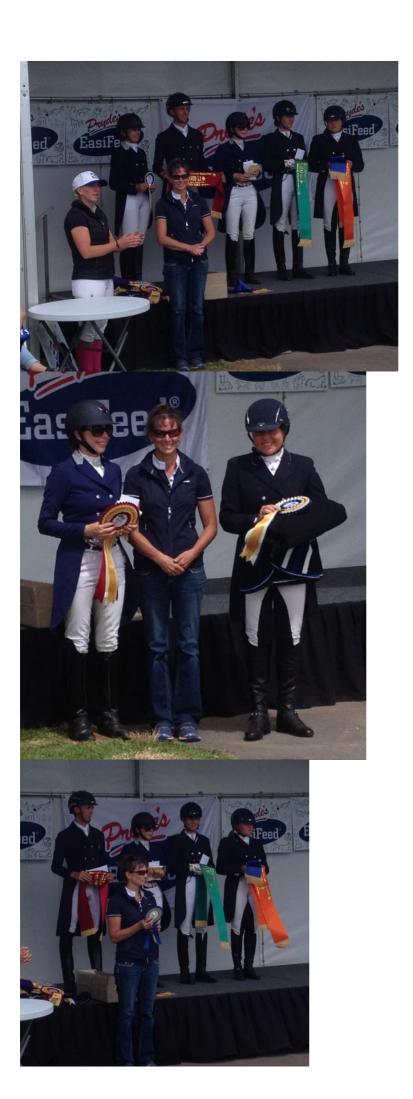

# Members out and about!

Please send us your photos, we love to see what you've all been doing. Cara Burns and Piccolo riding Advanced at the Victorian State Championships.

The Yarra Valley Dressage Club sponsored a number of classes at the Victorian State Championships. Our President, the lovely Michelle Oliver presented the placegetters with their ribbons, rosettes and embroidered rugs.