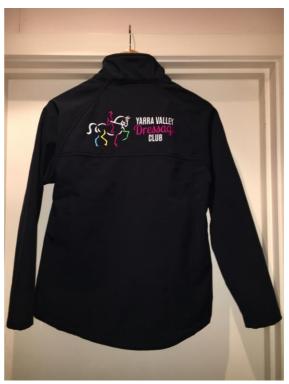

# **YVDC Club Jackets**

There are a limited number of navy YVDC soft shell jackets in stock. The jackets are true to size and cost \$80.00. Jackets will be available for purchase at the upcoming club day.

Jackets available in size 8 - size 16.

**Jacket Front** 

Jacket Rear